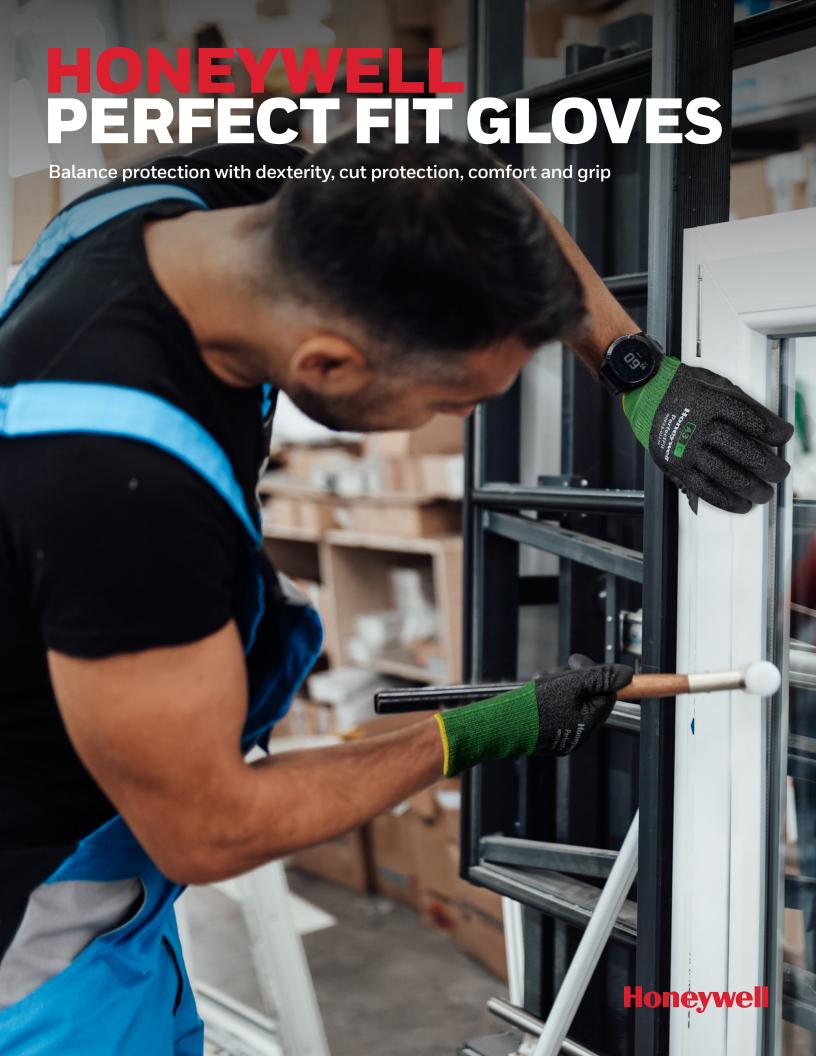

## CHOOSE SAFETY GLOVES THAT PROVIDE THE **PERFECT FIT**

Designed for safety and comfort with premium protection and a dry grip, we engineered the Perfect Fit Gloves to protect workers from cuts, abrasions, lacerations and punctures while working around sharp and rough materials. The gloves can also be worn for painting applications, automotive body trimming, chassis assembly, foundry operations as well as fastening components and parts during automotive maintenance.

For decades, we've researched and tested our products to deliver gloves that meet worker needs by innovating for the future and developing new hand protection technology. We intentionally developed the Honeywell Perfect Fit Gloves with a best-in-class design that helps keep workers safe, reduces hand sweat and increases productivity.

With a handful of safety benefits and comfort at your fingertips, workers won't just have to wear hand protection - they'll want to.