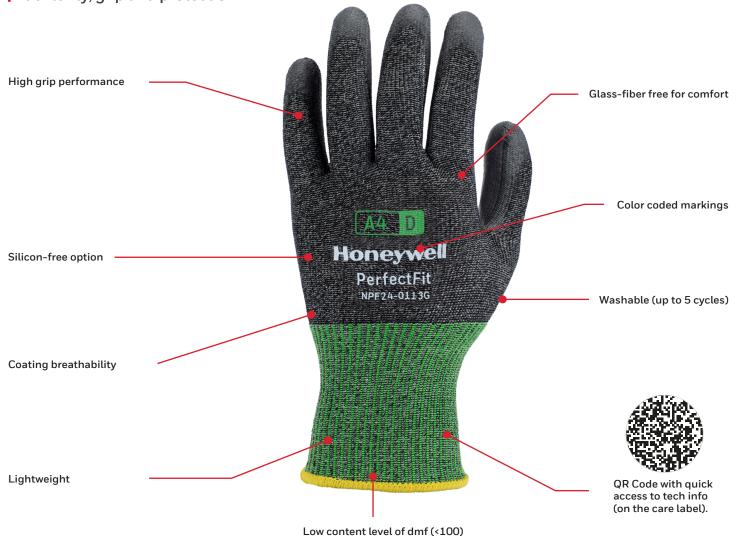

## **COMFORT & DURABILITY**

Built out of polyurethane (PU) and a low-content level of dimethylformamide (DMF), the Honeywell Perfect Fit Gloves help reduce worker illness rate from exposure to DMF with a level below 100 parts per million. The gloves are engineered with a lightweight, glass fiber-free design and breathable coating to give workers all-day comfort. The gloves are washable, leading to longer product life and lower cost of ownership.

## **EASY SELECTION**

With so many glove options on the market, it can be tough to know exactly which one is right for your workers. We want to make it easy for you. The Honeywell Perfect Fit Gloves have a color-coded system and a built-in QR code that gives you digital access to technical information. You can easily identify the cut protection level you need and ensure your gloves meet the latest EN/ANSI standards.

## **ULTIMATE PROTECTION**

The Honeywell Perfect Fit gloves provide oil and grip slip resistance and a high level of abrasion protection to help protect workers. The lightweight design with enhanced dexterity allows workers to handle small parts without removing their gloves.

# INNOVATION LIVES IN THE DETAILS

We engineered the Honeywell Perfect Fit Gloves using advanced technologies and unique features. The gloves are designed to help workers perform at their best with enhanced comfort, dexterity, grip and protection.